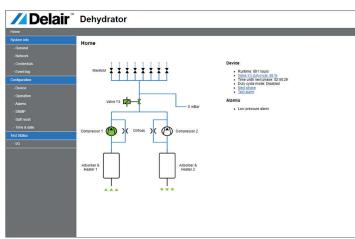

## WHY DELAIR™ GD-1101-19-SNMP

- Compact design
- Dry air capacity > 1.000 l/h
- Low noise / low vibration
- Low energy consumption
- Internet communication / web interface
- Mounting brackets included